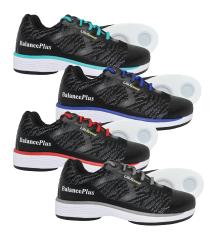

## 703 704

Sizing: Men's: 7-13, 14, 15

Women's: 5-10, 11

- · Two extra sets of laces included:

Men's: BLUE, RED, GREY Women's: TEAL, RED, GREY

· Accent with a variety of coloured laces

Blue shoe: grey & red Teal shoe: purple & grey Red shoe: blue & grey for both genders Grey shoe: blue & red for men, teal & purple for women