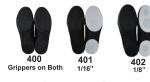

500 Grippers on Both

700 Grippers on Both

900

Grippers on Both

503 3/16' Sizing: While Quantities Last