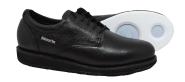

### Delux

- · Dress shoe type design
- Full grain leather upper
- Two-piece or Full slider options
- Full crepe rubber gripper
- Optional Lace Covers to reduce drag
- Thinsulate interlining
- · Leather interior lining