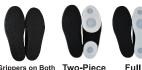

500 Grippers on Both

700 Grippers on Both

900

Grippers on Both

503 3/16' Sizing: While Quantities Last

3/16

903 3/16'

904

1/4'

Sizing: Men's: 7-13, 14, 15

Women's: 5-10, 11

- · Padded collars
- · Lace covers

Grippers on Both Two-Piece