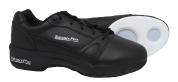

### 400 Series

- Leather upper
- · Lightweight sole
- · Accent with a variety of coloured laces
- · Padded Collar
- Thinsulate interlining
- Plain toe design
  - Two sets of removable insoles
- · Two extra sets of laces included: red & grey for men and teal & purple for women