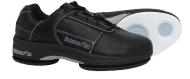

### **500 Series**

- Full grain leather upper
- · Lightweight sole
- · Accent with a variety of coloured laces
- Thinsulate interlining
- Two sets of removable insoles
- One set of velcro gripper pods included
- Two extra sets of laces included: red & grey for men and teal & purple for women