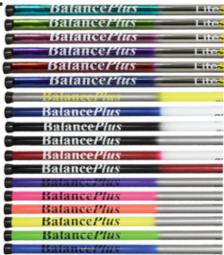

#### Used by Team Kaitlyn Lawes

Available in 18 colours:

black/red chrome/blue chrome/green chrome/magenta chrome/teal chrome/purple chrome/red grey/black grey/blue grey/green grey/neon orange grey/neon pink grey/neon yellow grey/purple neon yellow/grey white/black white/blue white/red