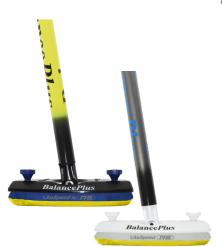

### **LiteSpeed**

- Complete brush weighing 285 grams
- · Patented tapered design
- · Enhanced Grip Coating

#### Used by Team Kaitlyn Lawes

Available in 18 colours:

black/red chrome/blue chrome/green chrome/magenta chrome/teal chrome/purple chrome/red grey/black grey/blue grey/green grey/neon orange grey/neon pink grey/neon yellow grey/purple neon yellow/grey white/black white/blue white/red