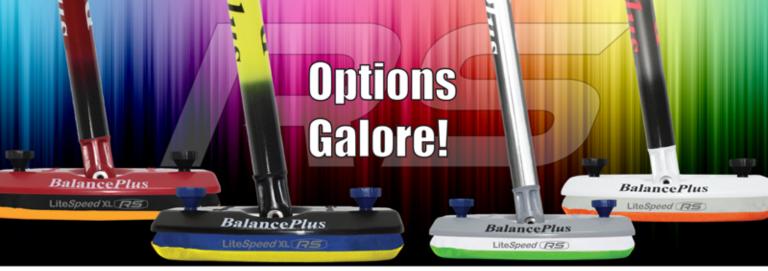

All Brushes are available with choice of RS eLite or RS grey/SportLite Plus Complete Heads