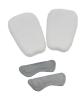

#### Rockwatcher:

Attaches directly to the handle of your curling brush.

- · Slim/narrow profile
- · Lap/split times

Gripper Pods for 500 Series shoes

Sizing: S, M, L, XL Velcro hook attachment

Sliding Tape