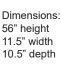

# **Travel Bag with Wheels**

- · Large main compartment is fully padded for extra protection
- · Exterior compression straps
- · Large wheels
- · Extra large opening for easy access
- External storage compartment
- · Internal elastic straps keep brush handles from shifting during transport
- · Reinforced base with protective rails

56" height 11.5" width 10.5" depth