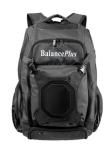

## **Backpack**

- · Helmet holder
- Dual zipper closures
- Top pocket for eyeglasses and/or other personal items
- · Padded back and shoulder straps
- · Vented shoe compartment
- · Side pockets to hold and secure delivery
- · Material 600D Nylon and 420D Rip Stop

Dimensions: 20" height 14" width 9.5" depth