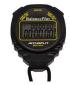

#### BalancePlus Dual Split:

- Extra Large Display
- · Dual Split
- Hour, Minute, Second to 1/1000 Sec.
- Extra Shock Resistant