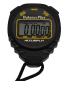

#### BalancePlus Stopwatch:

- Extra Large Display
- Extra Large Numbers
- · Cumulative Split
- Extra Shock Resistant