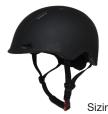

### Helmet

- · Lightweight helmet (355g.)
- CE EN1077 certified
- · 10 ventilation holes
- · Soft, removeable cloth/mesh insert for comfort, breathability and washability
- · Adjustable chin strap
- · Rotate-to-Size dial for accurate fit

# BalancePlus Accessories

Sizing: S: 51-54cm M: 55-58cm L: 59-61cm