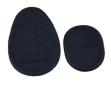

#### Rockwatcher:

Attaches directly to the handle of your curling brush.

- · Slim/narrow profile
- · Lap/split times

Gripper Pods for 500 Series shoes

Sizing: S, M, L, XL Velcro hook attachment

Sliding Tape