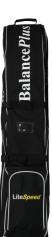

# **Travel Bag with Wheels**

- · Large main compartment is fully padded for extra protection
- · Exterior compression straps
- · Large wheels
- · Extra large opening for easy access
- External storage compartment
- · Internal elastic straps keep brush handles from shifting during transport
- · Reinforced base with protective rails