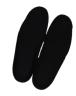

The perfect width for a shoe sole. 4" by 36 yards

Tongue Pads & Heel Grips To assist in fine tuning the fit of your shoes. Peel and stick.

Insoles Replacement insoles for 400/500/700/900 Series (thick or thin options) or Delux Shoes.