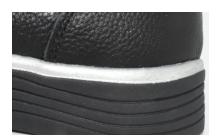

The best of both worlds! The new 900 Series curling shoes have the combined benefits of the Balance Plus Delux and 700 Series curling shoes in an all-new lightweight, flexible and durable design. The 900 Series provides an ultra-comfortable leather design while incorporating many of the features that make Balance Plus footwear the favourite in curling. The phylon outsole makes the shoe lightweight and flexible, while both the BalancePlus Slider and full grain leather upper with leather inside lining provides the optimal stability and durability. Includes lace covers and two-sets of insoles/footbeds which allow you to customize the fit of each shoe.

## **Features**

- · Available as 900 (Grippers on Both), 903 (3/16") and 904 (1/4")
- · Genuine full grain leather upper
- · Leather inside lining
- Ultralight phylon sole
- Silver trim
- Insulation throughout
- Padded collars
- Plain toe design
- Lace covers
- Two sets of removable insoles/footbeds

## **Sizes**

Men's: 7-12, 13 Women's: 6-10, 11

Lace Covers

Full Grain Leather Upper

Ultralight Phylon Sole