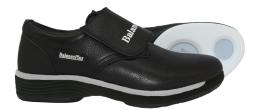

The best of both worlds! The new 900 Series curling shoes have the combined benefits of the Balance Plus Delux and 700 Series curling shoes in an all-new lightweight, flexible and durable design. The 900 Series provides an ultra-comfortable leather design while incorporating many of the features that make Balance Plus footwear the favourite in curling. The phylon outsole makes the shoe lightweight and flexible, while both the BalancePlus Slider and full grain leather upper with leather inside lining provides the optimal stability and durability. Includes lace covers and two-sets of insoles/footbeds which allow you to customize the fit of each shoe.

## **Features**

- · Available as 900 (Grippers on Both), 903 (3/16") and 904 (1/4")
- · Genuine full grain leather upper
- · Leather inside lining
- Ultralight phylon sole
- Silver trim
- Insulation throughout
- Padded collars
- Plain toe design
- Lace covers
- Two sets of removable insoles/footbeds