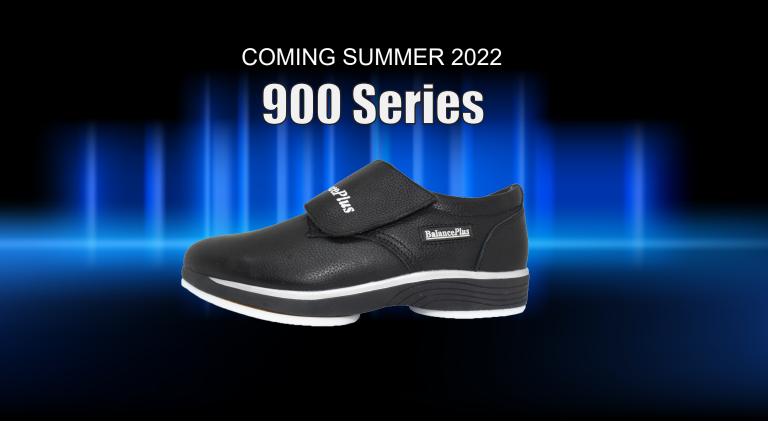

The best of both worlds! The new 900 Series curling shoes have the combined benefits of the Balance Plus Delux and 700 Series curling shoes in an all-new lightweight, flexible and durable design. The 900 Series provides an ultra-comfortable leather design while incorporating many of the features that make Balance Plus footwear the favourite in curling. The phylon outsole makes the shoe lightweight and flexible, while both the BalancePlus Slider and full grain leather upper with leather inside lining provides the optimal stability and durability. Includes lace covers and two-sets of insoles/footbeds which allow you to customize the fit of each shoe.

## **Features**

- · Available as 900 (Grippers on Both), 903 (3/16") and 904 (1/4")
- · Genuine full grain leather upper
- · Leather inside lining
- Ultralight phylon sole
- Silver trim
- Insulation throughout
- Padded collars
- Plain toe design
- Lace covers
- Two sets of removable insoles/footbeds